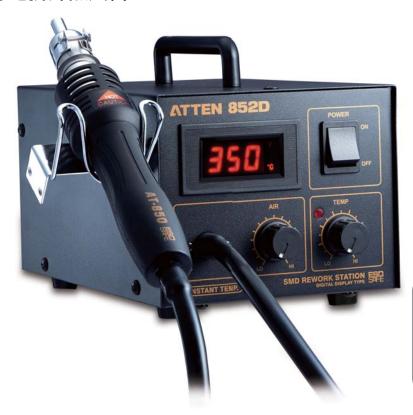

# AT852D 歸

## 无铅防静电拆焊热风台

### 产品特点:

- LED屏显示工作温度及状态,实现可视化人机互动操作。
- 软件校温控温功能,温度自动补偿,实现恒温工作。
- 双旋钮调节风量、温度,数字直观显示,实现精确控制。
- 采用自主专利螺旋式发热芯,升温快,使用寿命长。
- 智能冷却功能,关机延时送风,有效保护热风手柄。
- 膜片式气泵送风,适用多种风咀使用。
- 出厂标配两个喷嘴(喷咀型号/规格:A1130/A1170A),可自主选配更多型号喷嘴(P26)。

### 技术规格:

| 输入电压:  | 220VAC 50/60Hz |
|--------|----------------|
| 整机功率:  | 550W           |
| 温度范围:  | 100℃~480℃      |
| 最大气流量: | 23L/min        |
| 风量档位:  | A25-A99        |
| 送风类型:  | 膜片式气泵          |
| 噪音:    | <52dB(A)       |
| 工作环境温度 | 0°C ~40°C      |
|        |                |